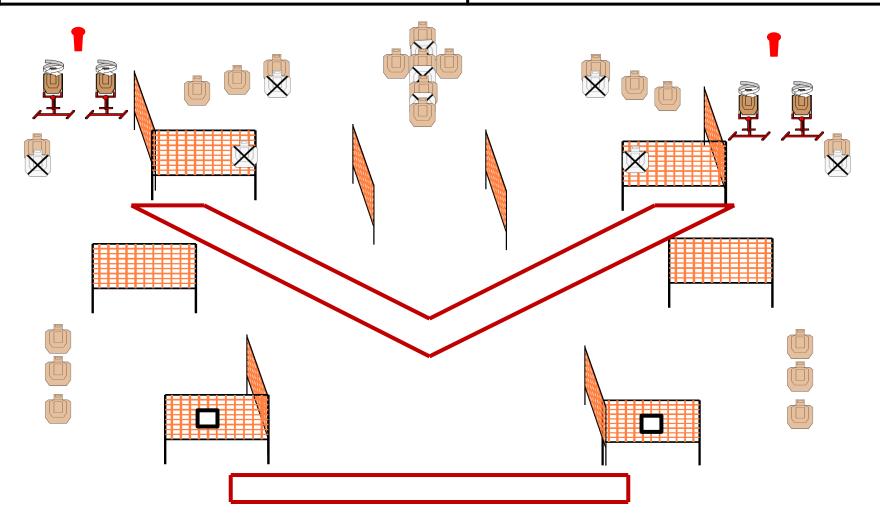

## Son of The Monster Match Stage 1

The Exorcist

Course Designer: Jenx Rules:per USPSA Rules

START POSITION: squarely facing up range anywhere in the shooting area, palms pressed together, Gun loaded and holstered

| GUN READY CONDITION: Loaded and holstered.                                                     | SCORING: Comstock 50 Rounds, 250 points        |  |
|------------------------------------------------------------------------------------------------|------------------------------------------------|--|
|                                                                                                | TARGETS: 24 Metric, 2 Poppers                  |  |
| STAGE PROCEDURE: On signal, engage targets from within shooting area. PP 1 and 2 activate drop | SCORED HITS: Best 2 per Paper, steel down = 1A |  |
| turning targets which are not available at rest.                                               | START-STOP: Audible - Last shot                |  |
|                                                                                                | PENALTIES: Per USPSA Rules                     |  |