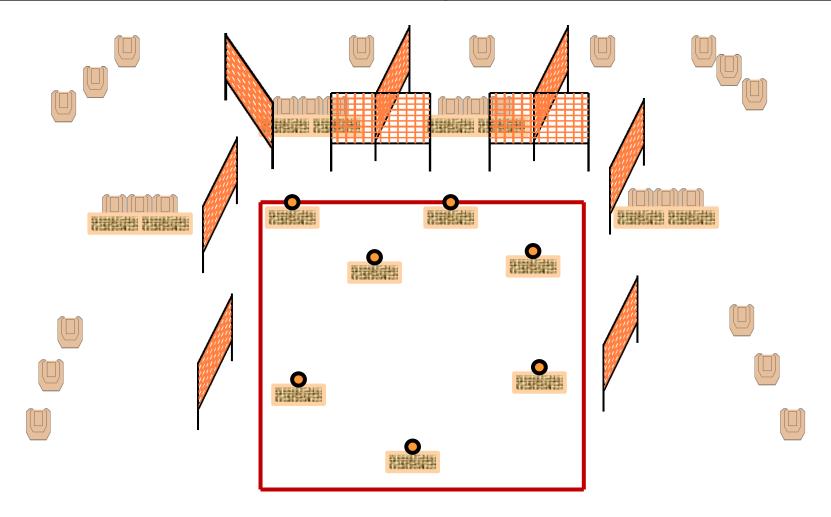

## Son of The Monster Match Stage 2

Sleepy hollow

## Course Designer: Jenx Rules:per USPSA Rules

START POSITION: Standing anywhere in the shooting area arms relaxed at sides, Gun unloaded and holstered, holding pumpkin with both hands.

| GUN READY CONDITION: Unloaded and holstered.                                                                      | SCORING: Comstock 54 Rounds, 270 points<br>TARGETS: 27 Metric,                                       |  |
|-------------------------------------------------------------------------------------------------------------------|------------------------------------------------------------------------------------------------------|--|
| STAGE PROCEDURE: On signal, engage targets from within shooting area. All magazines used must come from pumpkins. | SCORED HITS:Best 2 per Paper, steel down = 1ASTART-STOP:Audible - Last shotPENALTIES:Per USPSA Rules |  |