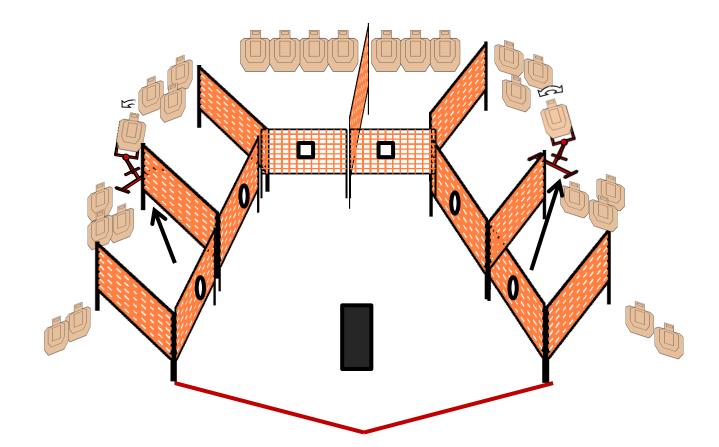

| Son of The Mor<br>Stage<br>Frankens                                                                                                            | 5                                                                                                                                   |
|------------------------------------------------------------------------------------------------------------------------------------------------|-------------------------------------------------------------------------------------------------------------------------------------|
| Course Designer: J<br>Rules: per USF                                                                                                           | lenx /Johnson                                                                                                                       |
| START POSITION Leaning fully on slab, head, shoulders, hands and feet touching. Gun loaded and hols GUN READY CONDITION: Loaded and holstered. | SCORING: Comstock 50 Rounds, 250 points                                                                                             |
| STAGE PROCEDURE: On signal, engage targets from within shooting area. Ports 1 and 4 activate swinging targets.                                 | TARGETS: 25 Metric,   SCORED HITS: Best 2 per Paper, steel down = 1A   START-STOP: Audible - Last shot   PENALTIES: Per USPSA Rules |