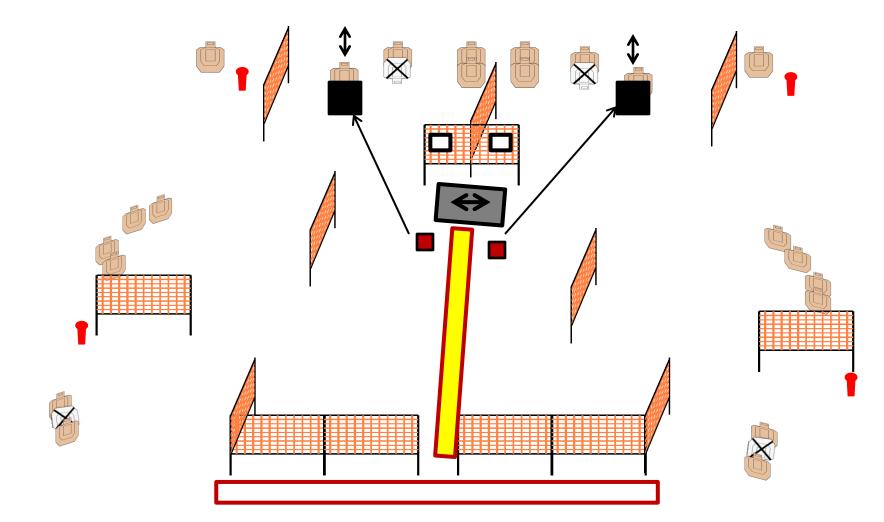

| Son of The Mon                                                                                                             | nster Match                                                                                          |  |
|----------------------------------------------------------------------------------------------------------------------------|------------------------------------------------------------------------------------------------------|--|
| Stage 3                                                                                                                    |                                                                                                      |  |
| Slashe                                                                                                                     | er!                                                                                                  |  |
| Course Design<br>Rules:per USP                                                                                             | ner: Jenx                                                                                            |  |
| START POSITION: Standing in the shooting area hands on either or both handles. Gun loaded and holst                        |                                                                                                      |  |
|                                                                                                                            |                                                                                                      |  |
| GUN READY CONDITION: Loaded and holstered.                                                                                 | SCORING: Comstock 50 Rounds, 250 points<br>TARGETS: 25 Metric,                                       |  |
| STAGE PROCEDURE: On signal, engage targets from within shooting area. Handles activate Maxtraps which are visible at rest. | SCORED HITS:Best 2 per Paper, steel down = 1ASTART-STOP:Audible - Last shotPENALTIES:Per USPSA Rules |  |
|                                                                                                                            |                                                                                                      |  |
|                                                                                                                            |                                                                                                      |  |